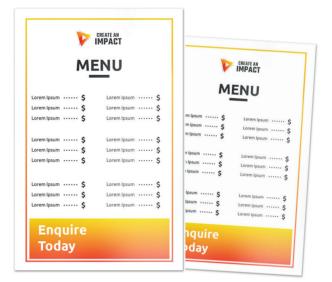

### **MENUS**

Whether you need your weight in economical takeaway menus, or something fancy to match the brand or occasion, our menu options are endless. With a large range of stocks to choose from, flat or folded options available, and a wide range of extras to make them unique, let us help bring your vision to life.

. . . . . . . . . . . .