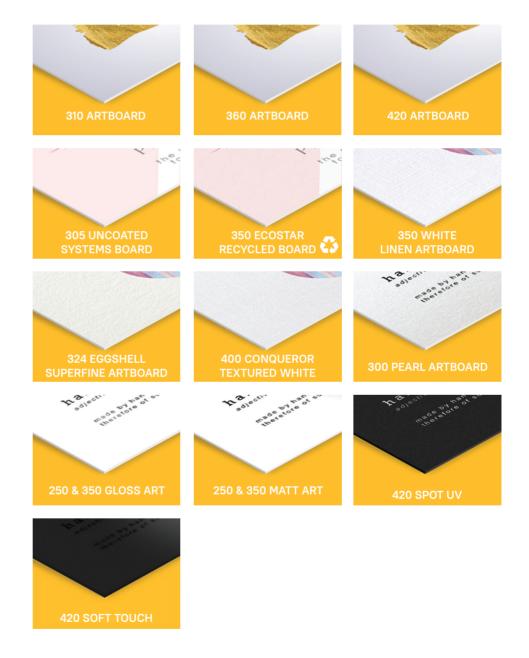

### **BUSINESS CARDS**

With over 30 different stocks and finishes we have Australia's largest range of trade business cards. Our core artboards include 310, 360 and 420gsm and are all available uncoated, gloss 1 or 2 sides, and matt 1 or 2 sides. We have a wide range of specialty stocks including Linen, Pearl, Conqueror & Eggshell just to name a few. We also offer specialty finishes on our 420 range (spot uv and soft touch).