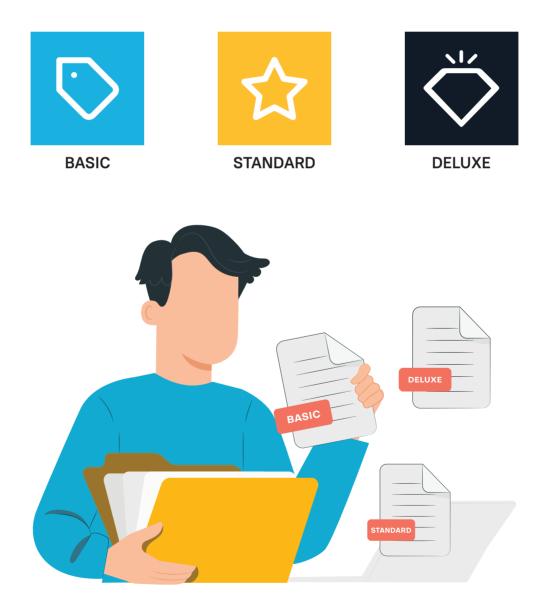

### PRODUCTS TO SUIT EVERY BUDGET

e LOVE having options. The only problem with options, is that it usually doesn't make it any easier to choose.

To help you narrow down your search we've broken our whole Print & Stationery range down into Basic, Standard, and Deluxe so you can quickly find what you're looking for to make the right decision for you.